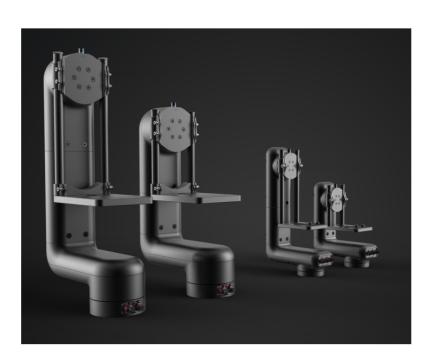

## **Product Specification**

Cammotion's ROC is an elegant 2-axis remote head that delivers precision technology within an elegant lightweight form. The ROC remote head comes in 2 sizes – the original ROC and the newer ROC X that can take higher payloads. The height of both the ROC and ROC X remote heads can be adjusted using removable risers depending on the required configuration.

## **Specification ROC**

Payload: 10 kg Mass: 2.5 kg

ROC dimensions: 240-440 x 200 x 80 mm

Mounting options: Mitchell/Moy, Euro Boss, Quickfix, scaffold clamp

Lens control: Fujinon, Canon and CBUS with Cmotion Camin

## Specification ROC X

Payload: 25 kg (ROC X) Mass: 7.5 kg (ROC X)

ROC X dimensions: 335-635 x 280 x 110 mm

Mounting options: Mitchell/Moy, Euro Boss, Quickfix, scaffold clamp Lens control: Fujinon, Canon and CBUS with Cmotion Camin